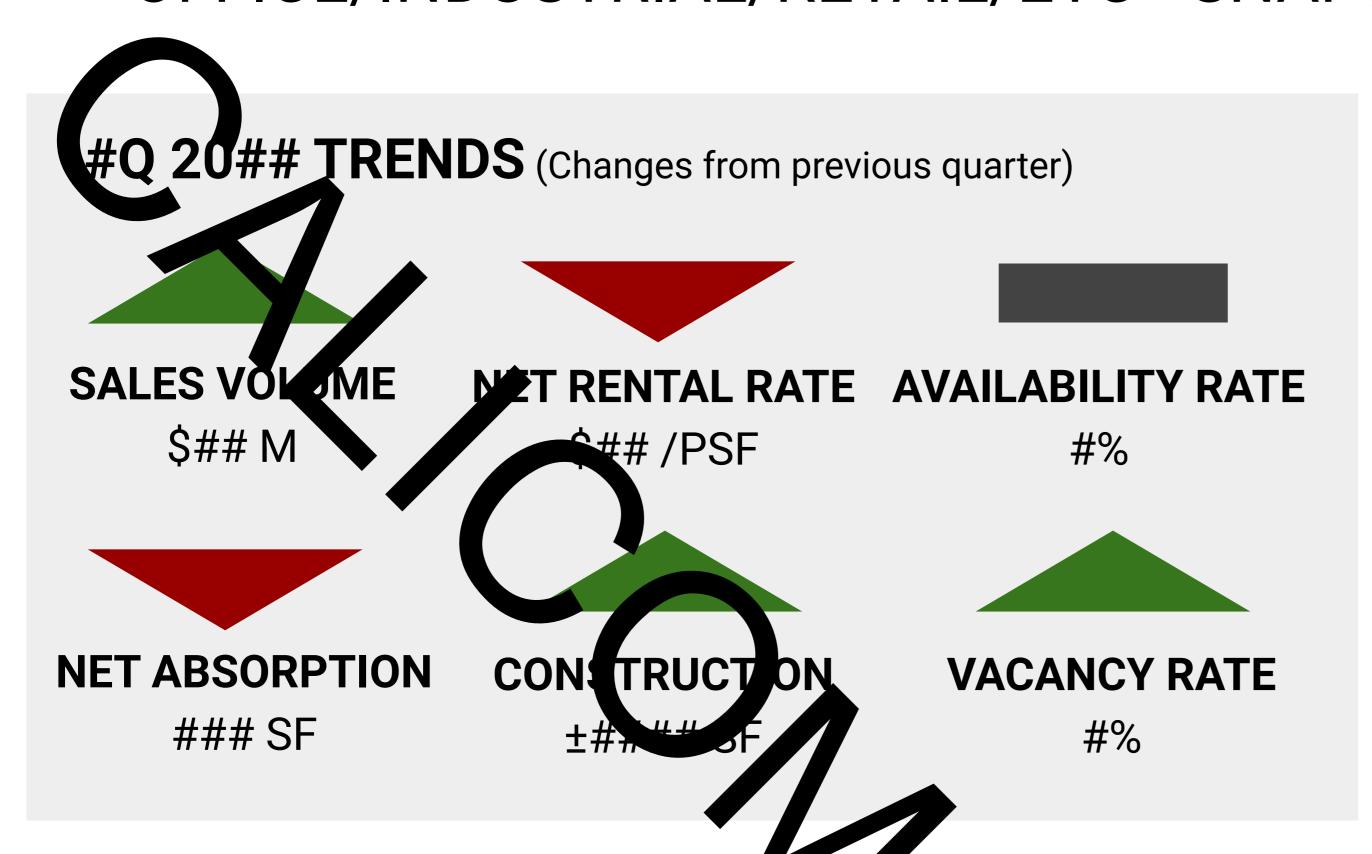

#### **OVERVIEW**

- <Type> market in <City> remained stable throughout the # quarter of 20##.
- Supply of ±###,### sf spaces remains limited.
- Increase in <business type> is driving demand for <type> space
- Increased supply expected in 20##.

#### **ABSORPTION RATE**

#%

by #% since #Q

For <Building type> in <City, State> #Q 20##

Net absorption for the overall <City>
<Building Type> market was positive /
pegative #### square feet in the # quarter
of 20##.

#### **VACANCY RATE**

#%

For <Building type> in <City, State> #Q 20##

Vacancy rate for the overall <City>
<Building Type Inacket was positive /
negative #% in the # quarter of 20##.

#### **RENTAL RATES**

**\$##.##** by #% since #Q

For <Building type> in <City, State> #Q 20##

The average quoted asking rent Lrate for available <Building Type> space was \$##.## per square foot per year in # quarter of 20## in the <City> market area.